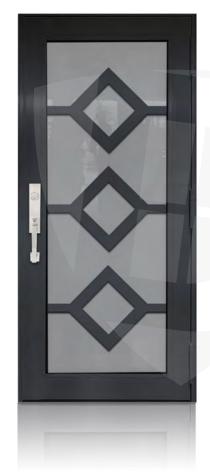

## SINGLE ENTRY DOOR BRONZE

TD-SD-B01

**TD-**SD-B02

**TD-**SD-B03

**TD-**SD-B04

**TD-**SD-B05

<sup>\*</sup> Designs appearance may look different depending on the glass door proportions.

## SINGLE ENTRY DOOR BRONZE

TD-SD-B06 **TD-**SD-B07 **TD-**SD-B08 **TD-**SD-B09 **TD-**SD-B10

<sup>\*</sup> Designs appearance may look different depending on the glass door proportions.

## SINGLE ENTRY DOOR BRONZE

TD-SD-B11

**TD-**SD-B12

**TD-**SD-B13

**TD-**SD-B14

**TD-**SD-B15

<sup>\*</sup> Designs appearance may look different depending on the glass door proportions.

### SINGLE ENTRY DOOR BRONZE

**TD-**SD-B16

**TD-**SD-B17

**TD-**SD-B18

**TD-**SD-B19

TD-SD-B20

<sup>\*</sup> Designs appearance may look different depending on the glass door proportions.

SINGLE ENTRY DOOR BRONZE

TD-SD-B21

**TD-**SD-B22

**TD-**SD-B23

**TD-**SD-B24

**TD-**SD-B25

<sup>\*</sup> Designs appearance may look different depending on the glass door proportions.

### SINGLE ENTRY DOOR BRONZE

TD-SD-B26

**TD-**SD-B27

**TD-**SD-B28

**TD-**SD-B29

**TD-**SD-B30

<sup>\*</sup> Designs appearance may look different depending on the glass door proportions.

## SINGLE ENTRY DOOR BRONZE

TD-SD-B31

**TD-**SD-B32

**TD-**SD-B33

**TD-**SD-B34

**TD-**SD-B35

<sup>\*</sup> Designs appearance may look different depending on the glass door proportions.

## SINGLE ENTRY DOOR BRONZE

TD-SD-B36

**TD-**SD-B37

**TD-**SD-B38

**TD-**SD-B39

**TD-**SD-B40

<sup>\*</sup> Designs appearance may look different depending on the glass door proportions.