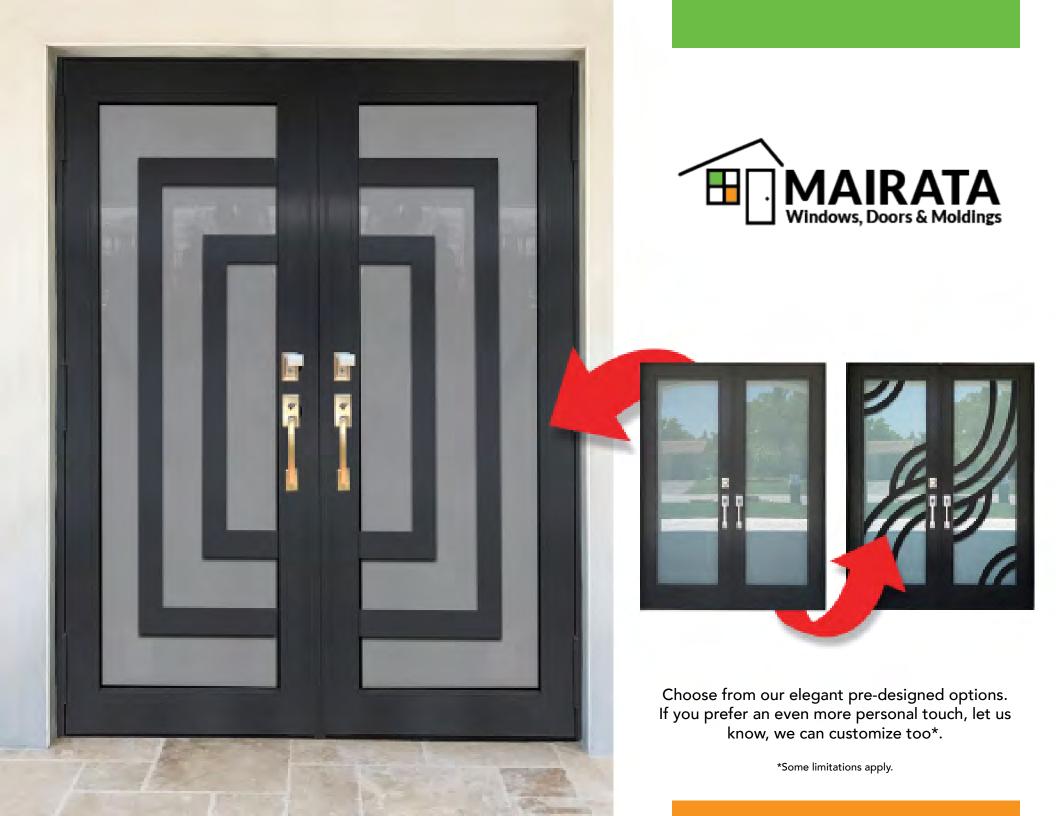

## **DOUBLE ENTRY DOOR BRONZE**

TD-DD-B01

TD-DD-B02

**TD**-DD-B03

<sup>\*</sup> Designs appearance may look different depending on the glass door proportions.

## **DOUBLE ENTRY DOOR BRONZE**

TD-DD-B04

**TD**-DD-B05

**TD**-DD-B06

#### sales@mairatadoors.com

\* Designs appearance may look different depending on the glass door proportions.

### **DOUBLE ENTRY DOOR BRONZE**

**TD**-DD-B07

TD-DD-B08

**TD**-DD-B09

## **DOUBLE ENTRY DOOR BRONZE**

TD-DD-B10

TD-DD-B11

**TD**-DD-B12

### **DOUBLE ENTRY DOOR BRONZE**

**TD**-DD-B13

**TD**-DD-B14

**TD**-DD-B15

<sup>\*</sup> Designs appearance may look different depending on the glass door proportions.