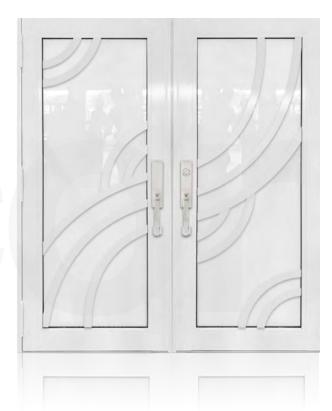

### **DOUBLE ENTRY DOOR WHITE**

**TD**-DD-W01

TD-DD-W02

**TD**-DD-W03

<sup>\*</sup> Designs appearance may look different depending on the glass door proportions.

### **DOUBLE ENTRY DOOR WHITE**

**TD**-DD-W04

**TD**-DD-W05

TD-DD-W06

<sup>\*</sup> Designs appearance may look different depending on the glass door proportions.

### **DOUBLE ENTRY DOOR WHITE**

**TD**-DD-W07

**TD**-DD-W08

**TD**-DD-W09

<sup>\*</sup> Designs appearance may look different depending on the glass door proportions.

### **DOUBLE ENTRY DOOR WHITE**

**TD**-DD-W10

**TD**-DD-W11

**TD**-DD-W12

<sup>\*</sup> Designs appearance may look different depending on the glass door proportions.

### **DOUBLE ENTRY DOOR WHITE**

**TD**-DD-W13

TD-DD-W14

**TD**-DD-W15

<sup>\*</sup> Designs appearance may look different depending on the glass door proportions.