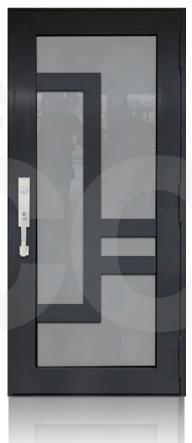

## SINGLE ENTRY DOOR BRONZE

TD-SD-B01

**TD-**SD-B02

**TD-**SD-B03

**TD-**SD-B04

**TD-**SD-B05

<sup>\*</sup> Designs appearance may look different depending on the glass door proportions.