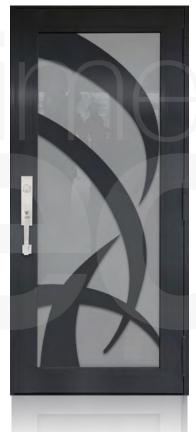

## SINGLE ENTRY DOOR BRONZE

TD-SD-B01

**TD-**SD-B02

**TD-**SD-B03

**TD-**SD-B04

**TD-**SD-B05

<sup>\*</sup> Designs appearance may look different depending on the glass door proportions.