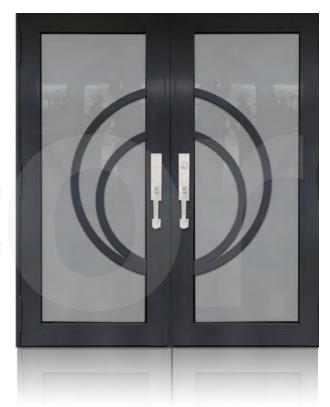

## **DOUBLE ENTRY DOOR BRONZE**

TD-DD-B01

TD-DD-B02

**TD**-DD-B03

<sup>\*</sup> Designs appearance may look different depending on the glass door proportions.