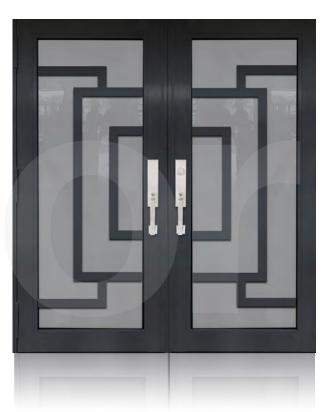

## **DOUBLE ENTRY DOOR BRONZE**

TD-DD-B01

TD-DD-B02

**TD**-DD-B03

<sup>\*</sup> Designs appearance may look different depending on the glass door proportions.