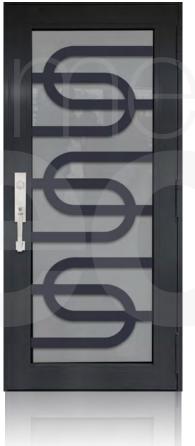

## SINGLE ENTRY DOOR BRONZE

TD-SD-B01

**TD-**SD-B02

**TD-**SD-B03

**TD-**SD-B04

**TD-**SD-B05

<sup>\*</sup> Designs appearance may look different depending on the glass door proportions.