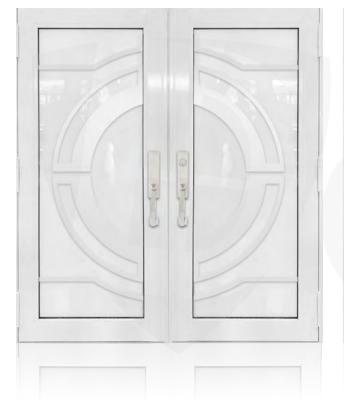

### **DOUBLE ENTRY DOOR WHITE**

**TD**-DD-W01

TD-DD-W02

**TD**-DD-W03

<sup>\*</sup> Designs appearance may look different depending on the glass door proportions.

### **DOUBLE ENTRY DOOR WHITE**

**TD**-DD-W04

**TD**-DD-W05

TD-DD-W06

<sup>\*</sup> Designs appearance may look different depending on the glass door proportions.

### **DOUBLE ENTRY DOOR WHITE**

**TD**-DD-W07

**TD**-DD-W08

**TD**-DD-W09

<sup>\*</sup> Designs appearance may look different depending on the glass door proportions.

### **DOUBLE ENTRY DOOR WHITE**

**TD**-DD-W10

**TD**-DD-W11

**TD**-DD-W12

<sup>\*</sup> Designs appearance may look different depending on the glass door proportions.

### **DOUBLE ENTRY DOOR WHITE**

**TD**-DD-W13

TD-DD-W14

**TD**-DD-W15

<sup>\*</sup> Designs appearance may look different depending on the glass door proportions.