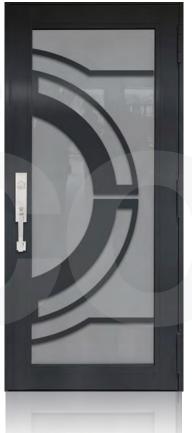

## SINGLE ENTRY DOOR BRONZE

TD-SD-B01

**TD-**SD-B02

**TD-**SD-B03

**TD-**SD-B04

**TD-**SD-B05

<sup>\*</sup> Designs appearance may look different depending on the glass door proportions.