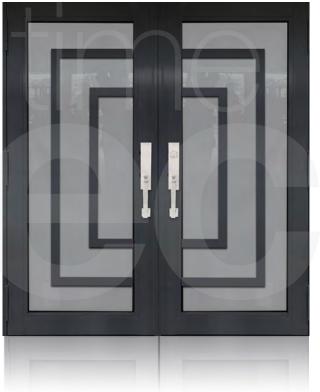

## **DOUBLE ENTRY DOOR BRONZE**

TD-DD-B01

TD-DD-B02

**TD**-DD-B03

<sup>\*</sup> Designs appearance may look different depending on the glass door proportions.