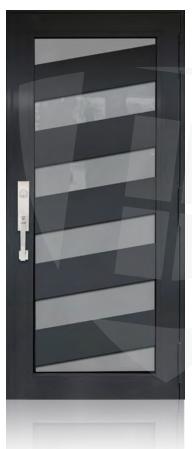

## SINGLE ENTRY DOOR BRONZE

TD-SD-B01

**TD-**SD-B02

**TD-**SD-B03

**TD-**SD-B04

**TD-**SD-B05

<sup>\*</sup> Designs appearance may look different depending on the glass door proportions.