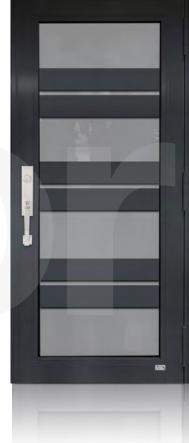

## SINGLE ENTRY DOOR BRONZE

TD-SD-B01

**TD-**SD-B02

**TD-**SD-B03

**TD-**SD-B04

**TD-**SD-B05

<sup>\*</sup> Designs appearance may look different depending on the glass door proportions.