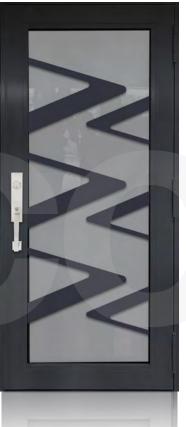

## SINGLE ENTRY DOOR BRONZE

TD-SD-B01

**TD-**SD-B02

**TD-**SD-B03

**TD-**SD-B04

**TD-**SD-B05

<sup>\*</sup> Designs appearance may look different depending on the glass door proportions.