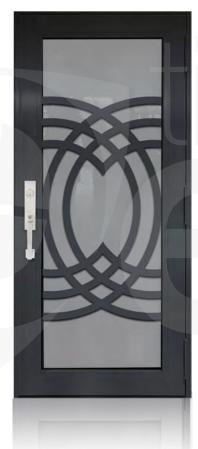

## SINGLE ENTRY DOOR BRONZE

TD-SD-B01

**TD-**SD-B02

**TD-**SD-B03

**TD-**SD-B04

**TD-**SD-B05

<sup>\*</sup> Designs appearance may look different depending on the glass door proportions.