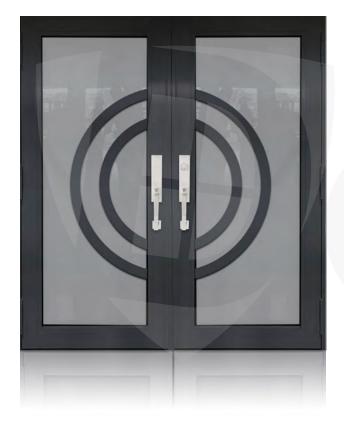

## **DOUBLE ENTRY DOOR BRONZE**

TD-DD-B01

TD-DD-B02

**TD**-DD-B03

<sup>\*</sup> Designs appearance may look different depending on the glass door proportions.