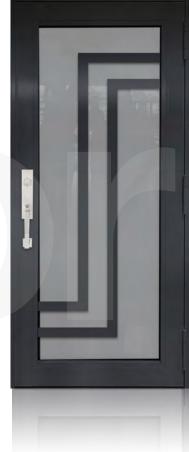

## SINGLE ENTRY DOOR BRONZE

TD-SD-B01

**TD-**SD-B02

**TD-**SD-B03

**TD-**SD-B04

**TD-**SD-B05

<sup>\*</sup> Designs appearance may look different depending on the glass door proportions.