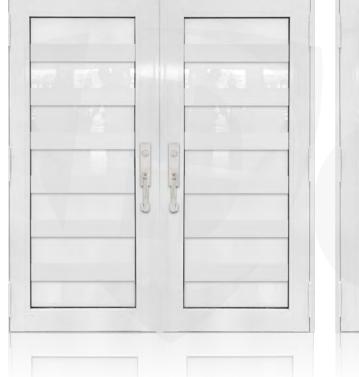

### **DOUBLE ENTRY DOOR WHITE**

**TD**-DD-W07

**TD**-DD-W08

**TD**-DD-W09

<sup>\*</sup> Designs appearance may look different depending on the glass door proportions.