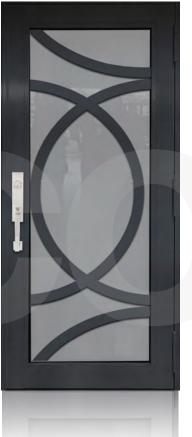

## SINGLE ENTRY DOOR BRONZE

TD-SD-B01

**TD-**SD-B02

**TD-**SD-B03

**TD-**SD-B04

**TD-**SD-B05

<sup>\*</sup> Designs appearance may look different depending on the glass door proportions.