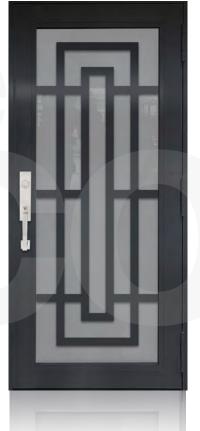

## SINGLE ENTRY DOOR BRONZE

TD-SD-B01

**TD-**SD-B02

**TD-**SD-B03

**TD-**SD-B04

**TD-**SD-B05

<sup>\*</sup> Designs appearance may look different depending on the glass door proportions.