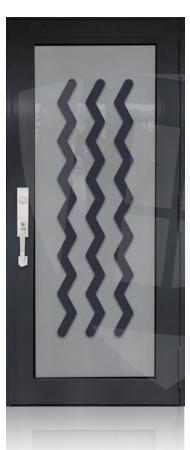

## SINGLE ENTRY DOOR BRONZE

TD-SD-B01

**TD-**SD-B02

**TD-**SD-B03

**TD-**SD-B04

**TD-**SD-B05

<sup>\*</sup> Designs appearance may look different depending on the glass door proportions.