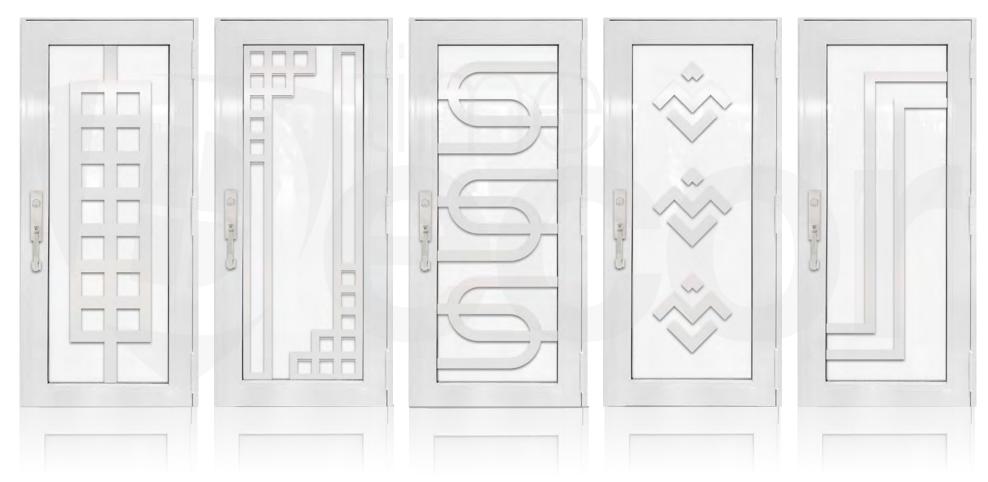

## SINGLE ENTRY DOOR WHITE

TD-SD-W36 **TD-**SD-W37 **TD-**SD-W38 **TD-**SD-W39 **TD-**SD-W40

<sup>\*</sup> Designs appearance may look different depending on the glass door proportions.