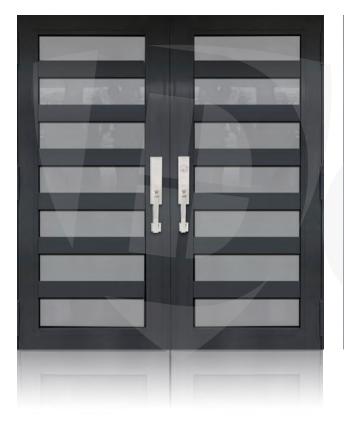

## **DOUBLE ENTRY DOOR BRONZE**

TD-DD-B01

TD-DD-B02

**TD**-DD-B03

<sup>\*</sup> Designs appearance may look different depending on the glass door proportions.