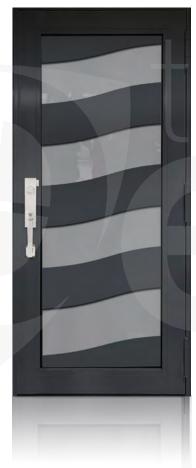

## SINGLE ENTRY DOOR BRONZE

TD-SD-B01

**TD-**SD-B02

**TD-**SD-B03

**TD-**SD-B04

**TD-**SD-B05

<sup>\*</sup> Designs appearance may look different depending on the glass door proportions.