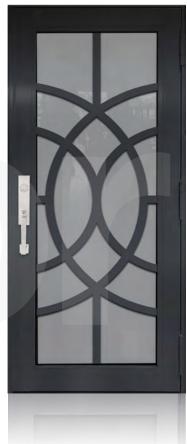

## SINGLE ENTRY DOOR BRONZE

TD-SD-B01

**TD-**SD-B02

**TD-**SD-B03

**TD-**SD-B04

**TD-**SD-B05

<sup>\*</sup> Designs appearance may look different depending on the glass door proportions.