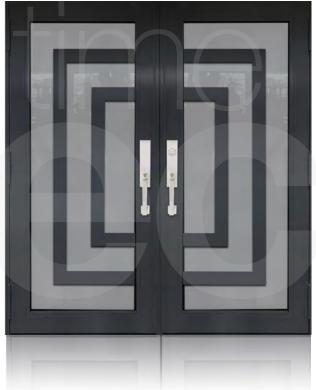

### **DOUBLE ENTRY DOOR WHITE**

**TD**-DD-W04

**TD**-DD-W05

TD-DD-W06

<sup>\*</sup> Designs appearance may look different depending on the glass door proportions.