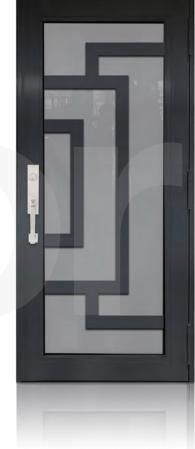

## SINGLE ENTRY DOOR BRONZE

TD-SD-B01

**TD-**SD-B02

**TD-**SD-B03

**TD-**SD-B04

**TD-**SD-B05

<sup>\*</sup> Designs appearance may look different depending on the glass door proportions.