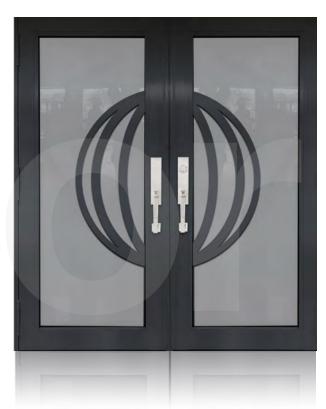

## **DOUBLE ENTRY DOOR BRONZE**

TD-DD-B01

TD-DD-B02

**TD**-DD-B03

<sup>\*</sup> Designs appearance may look different depending on the glass door proportions.

## **DOUBLE ENTRY DOOR BRONZE**

TD-DD-B04

**TD**-DD-B05

**TD**-DD-B06

#### sales@mairatadoors.com

\* Designs appearance may look different depending on the glass door proportions.

### **DOUBLE ENTRY DOOR BRONZE**

**TD**-DD-B07

TD-DD-B08

**TD**-DD-B09

## **DOUBLE ENTRY DOOR BRONZE**

TD-DD-B10

TD-DD-B11

**TD**-DD-B12

### **DOUBLE ENTRY DOOR BRONZE**

**TD**-DD-B13

**TD**-DD-B14

**TD**-DD-B15

<sup>\*</sup> Designs appearance may look different depending on the glass door proportions.