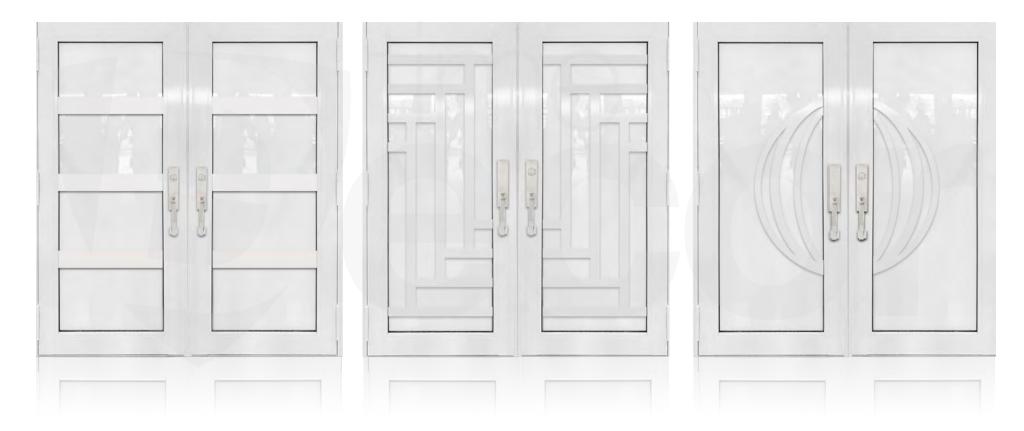

### **DOUBLE ENTRY DOOR WHITE**

**TD**-DD-W13

TD-DD-W14

**TD**-DD-W15

<sup>\*</sup> Designs appearance may look different depending on the glass door proportions.