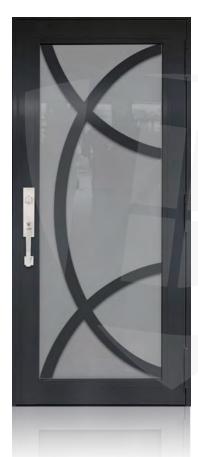

## SINGLE ENTRY DOOR BRONZE

TD-SD-B01

**TD-**SD-B02

**TD-**SD-B03

**TD-**SD-B04

**TD-**SD-B05

<sup>\*</sup> Designs appearance may look different depending on the glass door proportions.