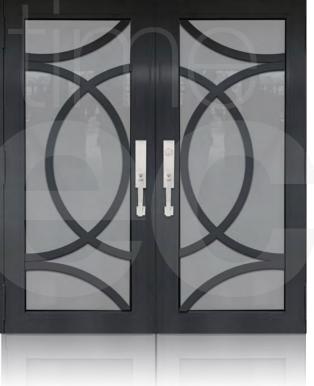

## **DOUBLE ENTRY DOOR BRONZE**

TD-DD-B01

TD-DD-B02

**TD**-DD-B03

<sup>\*</sup> Designs appearance may look different depending on the glass door proportions.