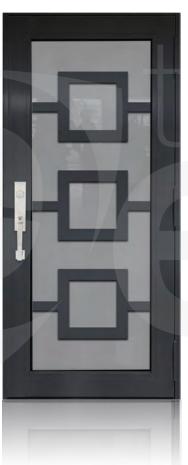

## SINGLE ENTRY DOOR BRONZE

TD-SD-B01

**TD-**SD-B02

**TD-**SD-B03

**TD-**SD-B04

**TD-**SD-B05

<sup>\*</sup> Designs appearance may look different depending on the glass door proportions.

## SINGLE ENTRY DOOR BRONZE

TD-SD-B06 **TD-**SD-B07 **TD-**SD-B08 **TD-**SD-B09 **TD-**SD-B10

<sup>\*</sup> Designs appearance may look different depending on the glass door proportions.

## SINGLE ENTRY DOOR BRONZE

TD-SD-B11

**TD-**SD-B12

**TD-**SD-B13

**TD-**SD-B14

**TD-**SD-B15

<sup>\*</sup> Designs appearance may look different depending on the glass door proportions.

### SINGLE ENTRY DOOR BRONZE

**TD-**SD-B16

**TD-**SD-B17

**TD-**SD-B18

**TD-**SD-B19

TD-SD-B20

<sup>\*</sup> Designs appearance may look different depending on the glass door proportions.

SINGLE ENTRY DOOR BRONZE

TD-SD-B21

**TD-**SD-B22

**TD-**SD-B23

**TD-**SD-B24

**TD-**SD-B25

<sup>\*</sup> Designs appearance may look different depending on the glass door proportions.

### SINGLE ENTRY DOOR BRONZE

TD-SD-B26

**TD-**SD-B27

**TD-**SD-B28

**TD-**SD-B29

**TD-**SD-B30

<sup>\*</sup> Designs appearance may look different depending on the glass door proportions.

## SINGLE ENTRY DOOR BRONZE

TD-SD-B31

**TD-**SD-B32

**TD-**SD-B33

**TD-**SD-B34

**TD-**SD-B35

<sup>\*</sup> Designs appearance may look different depending on the glass door proportions.

## SINGLE ENTRY DOOR BRONZE

TD-SD-B36

**TD-**SD-B37

**TD-**SD-B38

**TD-**SD-B39

**TD-**SD-B40

<sup>\*</sup> Designs appearance may look different depending on the glass door proportions.