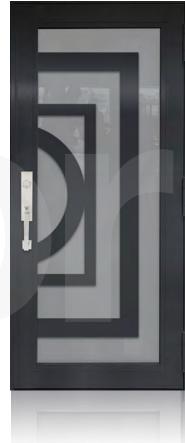

## SINGLE ENTRY DOOR BRONZE

TD-SD-B01

**TD-**SD-B02

**TD-**SD-B03

**TD-**SD-B04

**TD-**SD-B05

<sup>\*</sup> Designs appearance may look different depending on the glass door proportions.