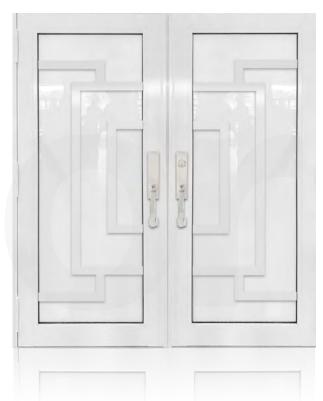

### **DOUBLE ENTRY DOOR WHITE**

**TD**-DD-W04

**TD**-DD-W05

TD-DD-W06

<sup>\*</sup> Designs appearance may look different depending on the glass door proportions.