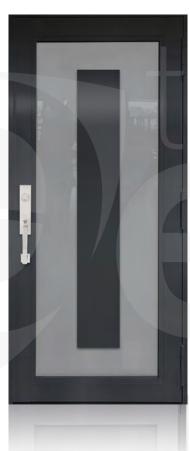

## SINGLE ENTRY DOOR BRONZE

TD-SD-B01

**TD-**SD-B02

**TD-**SD-B03

**TD-**SD-B04

**TD-**SD-B05

<sup>\*</sup> Designs appearance may look different depending on the glass door proportions.