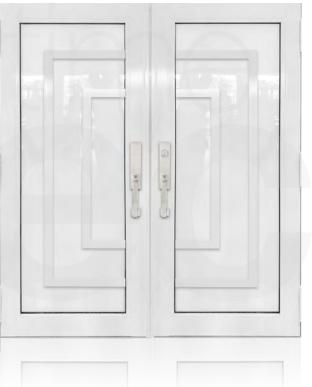

### **DOUBLE ENTRY DOOR WHITE**

**TD**-DD-W01

TD-DD-W02

**TD**-DD-W03

<sup>\*</sup> Designs appearance may look different depending on the glass door proportions.