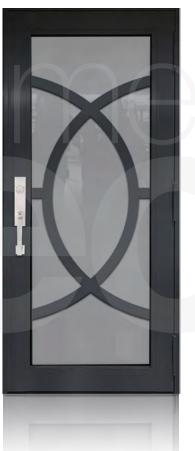

## SINGLE ENTRY DOOR BRONZE

TD-SD-B01

**TD-**SD-B02

**TD-**SD-B03

**TD-**SD-B04

**TD-**SD-B05

<sup>\*</sup> Designs appearance may look different depending on the glass door proportions.

## SINGLE ENTRY DOOR BRONZE

TD-SD-B06 **TD-**SD-B07 **TD-**SD-B08 **TD-**SD-B09 **TD-**SD-B10

<sup>\*</sup> Designs appearance may look different depending on the glass door proportions.

## SINGLE ENTRY DOOR BRONZE

TD-SD-B11

**TD-**SD-B12

**TD-**SD-B13

**TD-**SD-B14

**TD-**SD-B15

<sup>\*</sup> Designs appearance may look different depending on the glass door proportions.

### SINGLE ENTRY DOOR BRONZE

**TD-**SD-B16

**TD-**SD-B17

**TD-**SD-B18

**TD-**SD-B19

TD-SD-B20

<sup>\*</sup> Designs appearance may look different depending on the glass door proportions.

SINGLE ENTRY DOOR BRONZE

TD-SD-B21

**TD-**SD-B22

**TD-**SD-B23

**TD-**SD-B24

**TD-**SD-B25

<sup>\*</sup> Designs appearance may look different depending on the glass door proportions.

### SINGLE ENTRY DOOR BRONZE

TD-SD-B26

**TD-**SD-B27

**TD-**SD-B28

**TD-**SD-B29

**TD-**SD-B30

<sup>\*</sup> Designs appearance may look different depending on the glass door proportions.

## SINGLE ENTRY DOOR BRONZE

TD-SD-B31

**TD-**SD-B32

**TD-**SD-B33

**TD-**SD-B34

**TD-**SD-B35

<sup>\*</sup> Designs appearance may look different depending on the glass door proportions.

## SINGLE ENTRY DOOR BRONZE

TD-SD-B36

**TD-**SD-B37

**TD-**SD-B38

**TD-**SD-B39

**TD-**SD-B40

<sup>\*</sup> Designs appearance may look different depending on the glass door proportions.