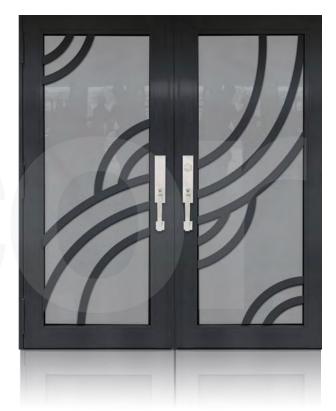

## **DOUBLE ENTRY DOOR BRONZE**

TD-DD-B01

TD-DD-B02

**TD**-DD-B03

<sup>\*</sup> Designs appearance may look different depending on the glass door proportions.