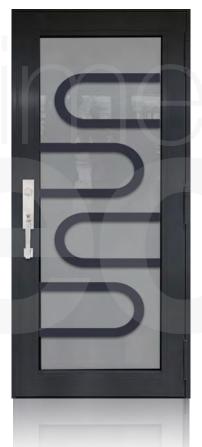

## SINGLE ENTRY DOOR BRONZE

TD-SD-B01

**TD-**SD-B02

**TD-**SD-B03

**TD-**SD-B04

**TD-**SD-B05

<sup>\*</sup> Designs appearance may look different depending on the glass door proportions.