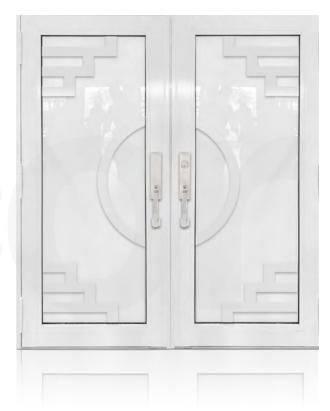

### **DOUBLE ENTRY DOOR WHITE**

**TD**-DD-W13

TD-DD-W14

**TD**-DD-W15

<sup>\*</sup> Designs appearance may look different depending on the glass door proportions.