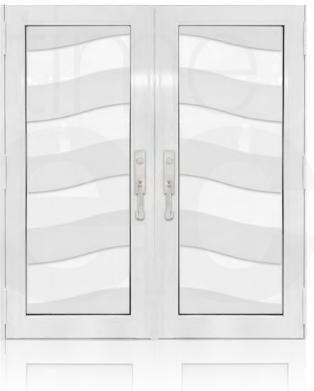

### **DOUBLE ENTRY DOOR WHITE**

**TD**-DD-W10

**TD**-DD-W11

**TD**-DD-W12

<sup>\*</sup> Designs appearance may look different depending on the glass door proportions.