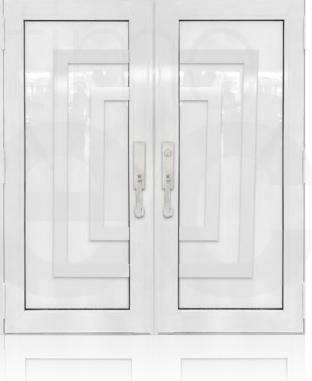

### **DOUBLE ENTRY DOOR WHITE**

**TD**-DD-W01

TD-DD-W02

**TD**-DD-W03

<sup>\*</sup> Designs appearance may look different depending on the glass door proportions.

### **DOUBLE ENTRY DOOR WHITE**

**TD**-DD-W04

**TD**-DD-W05

TD-DD-W06

<sup>\*</sup> Designs appearance may look different depending on the glass door proportions.

### **DOUBLE ENTRY DOOR WHITE**

**TD**-DD-W07

**TD**-DD-W08

**TD**-DD-W09

<sup>\*</sup> Designs appearance may look different depending on the glass door proportions.

### **DOUBLE ENTRY DOOR WHITE**

**TD**-DD-W10

**TD**-DD-W11

**TD**-DD-W12

<sup>\*</sup> Designs appearance may look different depending on the glass door proportions.

### **DOUBLE ENTRY DOOR WHITE**

**TD**-DD-W13

TD-DD-W14

**TD**-DD-W15

<sup>\*</sup> Designs appearance may look different depending on the glass door proportions.