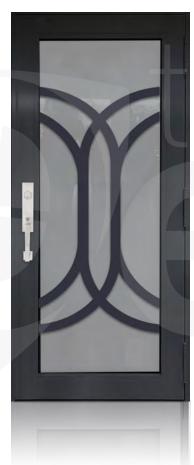

## SINGLE ENTRY DOOR BRONZE

TD-SD-B01

**TD-**SD-B02

**TD-**SD-B03

**TD-**SD-B04

**TD-**SD-B05

<sup>\*</sup> Designs appearance may look different depending on the glass door proportions.