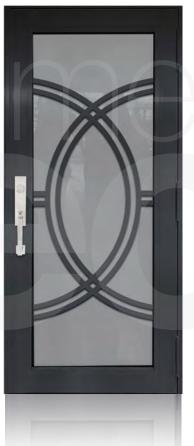

## SINGLE ENTRY DOOR BRONZE

TD-SD-B01

**TD-**SD-B02

**TD-**SD-B03

**TD-**SD-B04

**TD-**SD-B05

<sup>\*</sup> Designs appearance may look different depending on the glass door proportions.