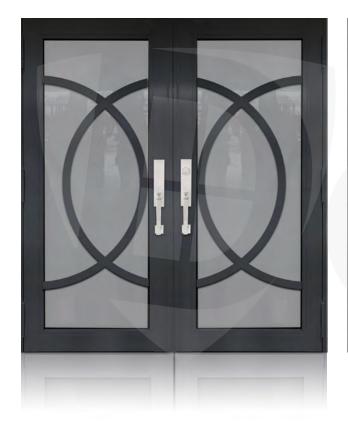

## **DOUBLE ENTRY DOOR BRONZE**

TD-DD-B01

TD-DD-B02

**TD**-DD-B03

<sup>\*</sup> Designs appearance may look different depending on the glass door proportions.