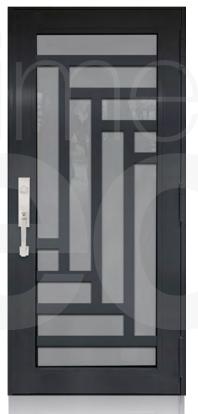

## SINGLE ENTRY DOOR BRONZE

TD-SD-B01

**TD-**SD-B02

**TD-**SD-B03

**TD-**SD-B04

**TD-**SD-B05

<sup>\*</sup> Designs appearance may look different depending on the glass door proportions.