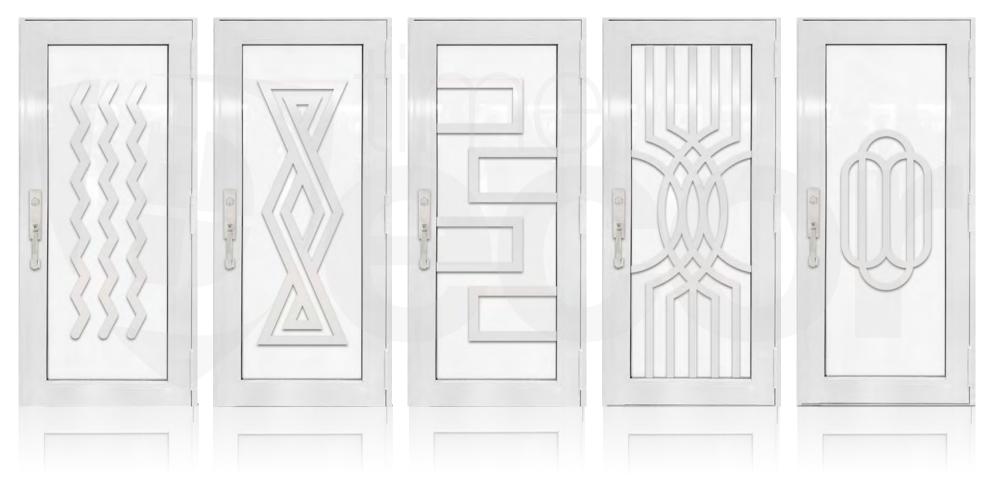

## SINGLE ENTRY DOOR WHITE

**TD-**SD-W31

**TD-**SD-W32

**TD-**SD-W33

**TD-**SD-W34

**TD-**SD-W35

<sup>\*</sup> Designs appearance may look different depending on the glass door proportions.