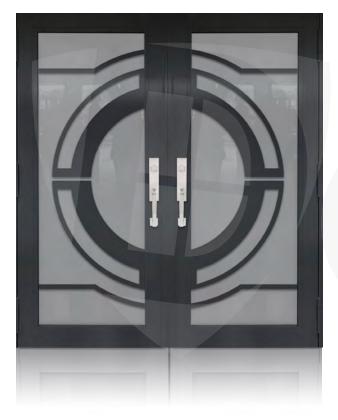

### **DOUBLE ENTRY DOOR WHITE**

**TD**-DD-W01

TD-DD-W02

**TD**-DD-W03

<sup>\*</sup> Designs appearance may look different depending on the glass door proportions.