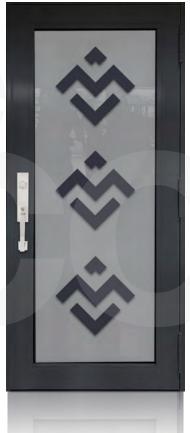

## SINGLE ENTRY DOOR BRONZE

TD-SD-B01

**TD-**SD-B02

**TD-**SD-B03

**TD-**SD-B04

**TD-**SD-B05

<sup>\*</sup> Designs appearance may look different depending on the glass door proportions.