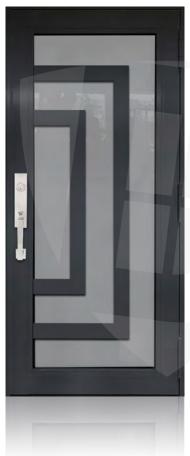

## SINGLE ENTRY DOOR BRONZE

TD-SD-B01

**TD-**SD-B02

**TD-**SD-B03

**TD-**SD-B04

**TD-**SD-B05

<sup>\*</sup> Designs appearance may look different depending on the glass door proportions.