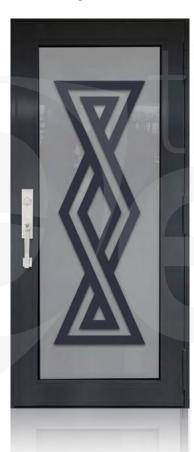

## SINGLE ENTRY DOOR BRONZE

TD-SD-B01

**TD-**SD-B02

**TD-**SD-B03

**TD-**SD-B04

**TD-**SD-B05

<sup>\*</sup> Designs appearance may look different depending on the glass door proportions.