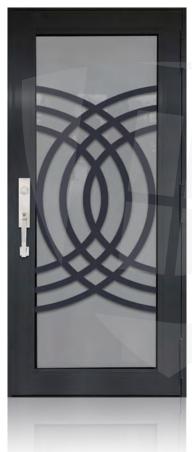

## SINGLE ENTRY DOOR BRONZE

TD-SD-B01

**TD-**SD-B02

**TD-**SD-B03

**TD-**SD-B04

**TD-**SD-B05

<sup>\*</sup> Designs appearance may look different depending on the glass door proportions.