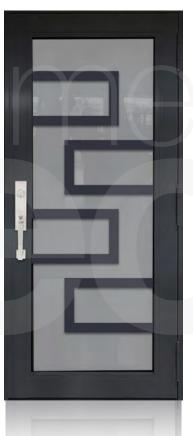

## SINGLE ENTRY DOOR BRONZE

TD-SD-B01

**TD-**SD-B02

**TD-**SD-B03

**TD-**SD-B04

**TD-**SD-B05

<sup>\*</sup> Designs appearance may look different depending on the glass door proportions.