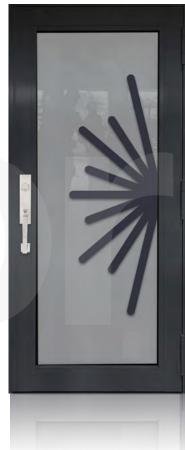

## SINGLE ENTRY DOOR BRONZE

TD-SD-B01

**TD-**SD-B02

**TD-**SD-B03

**TD-**SD-B04

**TD-**SD-B05

<sup>\*</sup> Designs appearance may look different depending on the glass door proportions.